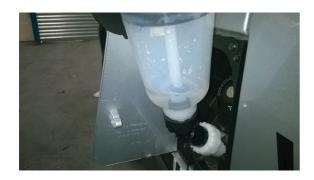

## Filling Funnel for AdBlue® - Angled

Designed to screw directly on to the AdBlue® tank filler neck where the vehicle is fitted with an angled filler neck (on the outside of the vehicle alongside the fuel filler neck or in the boot inner wing, etc.) The funnel has a manually operated anti-spill valve which is operated by lifting the valve inside the funnel

## **Additional Information**

- For safe transfer of AdBlue® from storage containers to the vehicles tank. Equipped with manually operated anti-spill valve.
- · 1100ml transparent funnel with scale.
- Equipped with a lid to keep out dirt and debris when not in use.
- · Air breather pipe to allow air out of the tank and prevent splashing caused by bubbling.
- For vertical AdBlue® filler necks, please see Laser Part No. 6856 Straight AdBlue® Funnel.