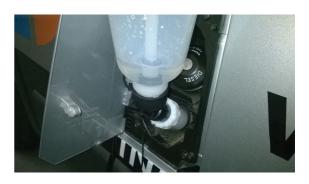

## Filling Funnel for AdBlue® - Angled

Designed to screw directly on to the AdBlue® tank filler neck where the vehicle is fitted with an angled filler neck (on the outside of the vehicle alongside the fuel filler neck or in the boot inner wing, etc.) The funnel has a manually operated anti-spill valve which is operated by lifting the valve inside the funnel

## **Additional Information**

- For safe transfer of AdBlue® from storage containers to the vehicles tank. Equipped with manually operated anti-spill valve.
- · 1100ml transparent funnel with scale.
- Equipped with a lid to keep out dirt and debris when not in use.
- · Air breather pipe to allow air out of the tank and prevent splashing caused by bubbling.
- For vertical AdBlue® filler necks, please see Laser Part No. 6856 Straight AdBlue® Funnel.