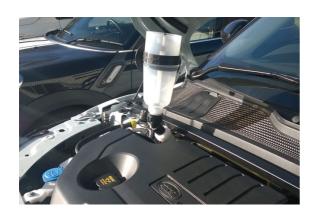

## Filling Funnel for AdBlue® - Angled

Designed to screw directly on to the AdBlue® tank filler neck where the vehicle is fitted with an angled filler neck (on the outside of the vehicle alongside the fuel filler neck or in the boot inner wing, etc.) The funnel has a manually operated anti-spill valve which is operated by lifting the valve inside the funnel

## **Additional Information**

- For safe transfer of AdBlue® from storage containers to the vehicles tank. Equipped with manually operated anti-spill valve.
- · 1100ml transparent funnel with scale.
- Equipped with a lid to keep out dirt and debris when not in use.
- · Air breather pipe to allow air out of the tank and prevent splashing caused by bubbling.
- For vertical AdBlue® filler necks, please see Laser Part No. 6856 Straight AdBlue® Funnel.