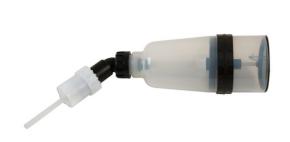

## Filling Funnel for AdBlue® - Angled

Designed to screw directly on to the AdBlue® tank filler neck where the vehicle is fitted with an angled filler neck (on the outside of the vehicle alongside the fuel filler neck or in the boot inner wing, etc.) The funnel has a manually operated anti-spill valve which is operated by lifting the valve inside the funnel

## **Additional Information**

- For safe transfer of AdBlue® from storage containers to the vehicles tank. Equipped with manually operated anti-spill valve.
- · 1100ml transparent funnel with scale.
- Equipped with a lid to keep out dirt and debris when not in use.
- · Air breather pipe to allow air out of the tank and prevent splashing caused by bubbling.
- For vertical AdBlue® filler necks, please see Laser Part No. 6856 Straight AdBlue® Funnel.