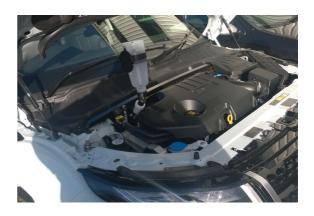

## Filling Funnel for AdBlue® - Angled

Designed to screw directly on to the AdBlue® tank filler neck where the vehicle is fitted with an angled filler neck (on the outside of the vehicle alongside the fuel filler neck or in the boot inner wing, etc.) The funnel has a manually operated anti-spill valve which is operated by lifting the valve inside the funnel

## **Additional Information**

- For safe transfer of AdBlue® from storage containers to the vehicles tank. Equipped with manually operated anti-spill valve.
- · 1100ml transparent funnel with scale.
- Equipped with a lid to keep out dirt and debris when not in use.
- · Air breather pipe to allow air out of the tank and prevent splashing caused by bubbling.
- For vertical AdBlue® filler necks, please see Laser Part No. 6856 Straight AdBlue® Funnel.