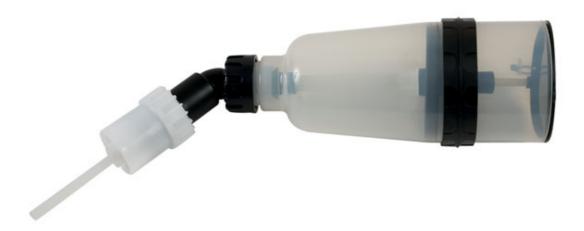

## Filling Funnel for AdBlue® - Angled

Designed to screw directly on to the AdBlue® tank filler neck where the vehicle is fitted with an angled filler neck (on the outside of the vehicle alongside the fuel filler neck or in the boot inner wing, etc.) The funnel has a manually operated anti-spill valve which is operated by lifting the valve inside the funnel

## **Additional Information**

- For safe transfer of AdBlue® from storage containers to the vehicles tank. Equipped with manually operated anti-spill valve.
- · 1100ml transparent funnel with scale.
- Equipped with a lid to keep out dirt and debris when not in use.
- · Air breather pipe to allow air out of the tank and prevent splashing caused by bubbling.
- For vertical AdBlue® filler necks, please see Laser Part No. 6856 Straight AdBlue® Funnel.